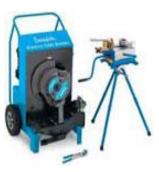

#### **Tools & Equipments**

**Electrical Tube Bender** 

**Orbital Welding Machine** 

**TIF Leak Detector** 

**Manual Tube Bender** 

Weld Head

**Helium Leak Detector** 